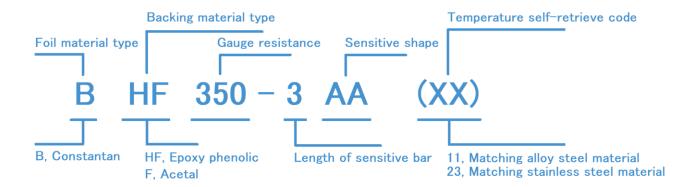

## Name rules

| Gauge shape | Model      | <b>Grid size</b> (mm) | Gage size(mm) |
|-------------|------------|-----------------------|---------------|
|             | BHF350-3EB | 3×3.5                 | 10.8×9.7      |